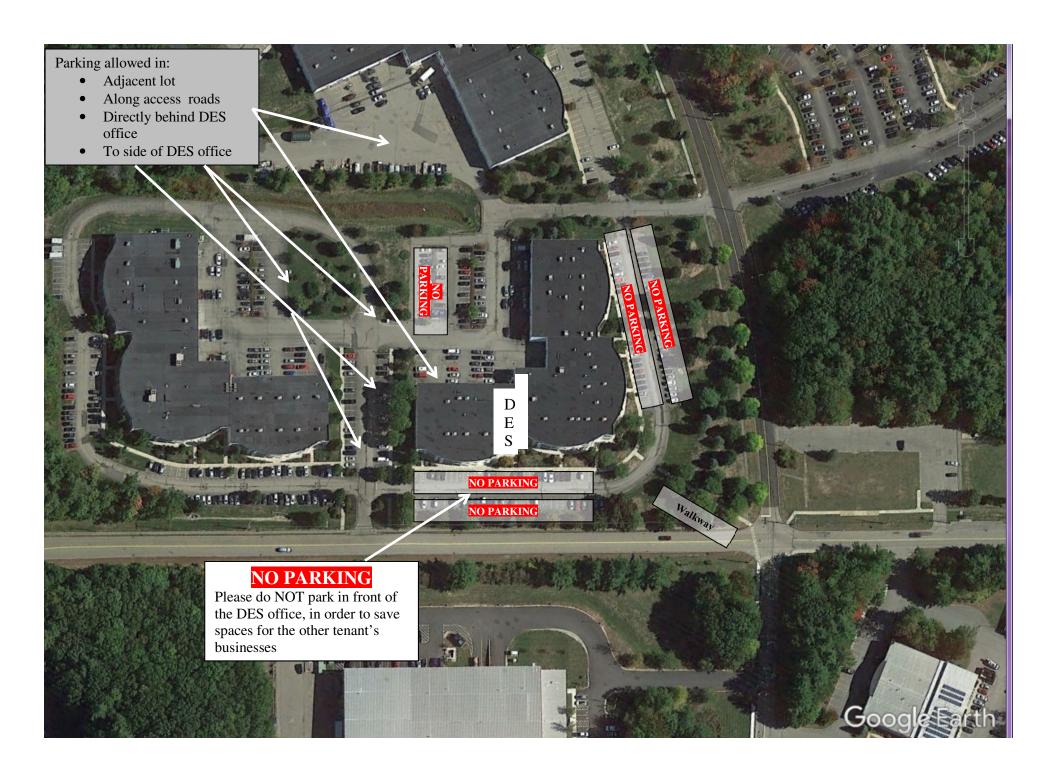

# ONCE INSIDE THE PEASE TRADEPORT on the Northern Entrance Road

Go to the first set of traffic lights and take a left. Go a short distance past the Bank of NH to a large 4 way intersection. Go straight through this intersection for another 1 mile to a 4-way intersection. Take a right onto New Hampshire Drive. Take the next right into the office complex. Take an immediate right into the parking lot. Find the DES office at **Unit 175** approximately ½ way along the building. **Note the "NH Dept. of Environmental Services" sign at this corner**.