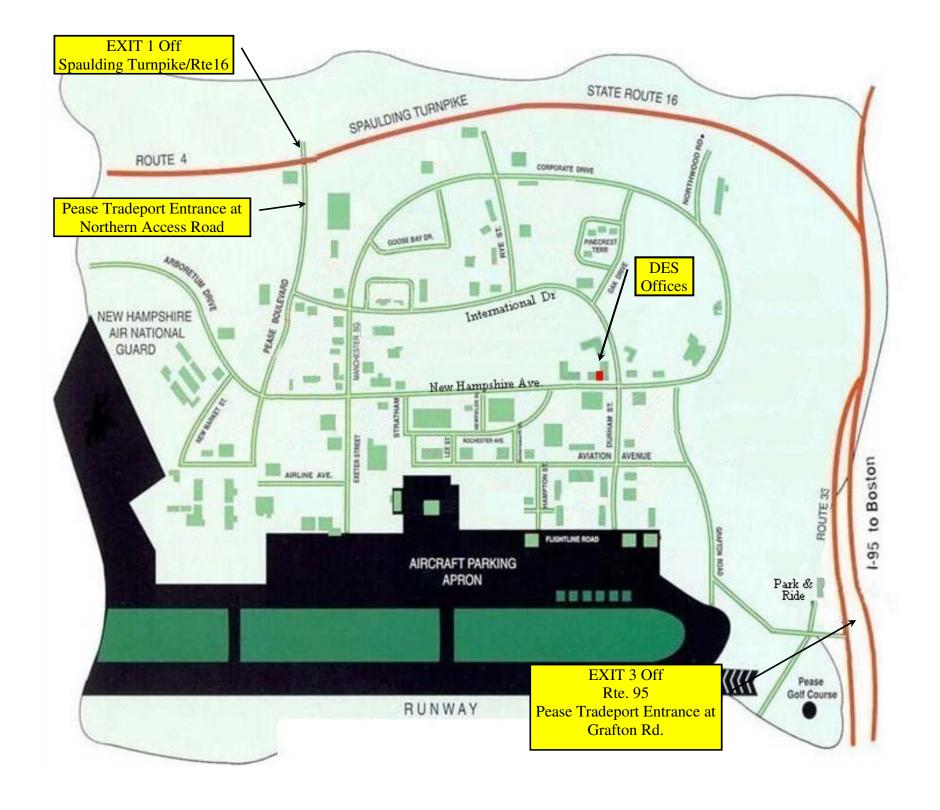

# To NH Department of Environmental Services Coastal Offices at Pease International Tradeport

# **Via I-95** Take Interstate 95 North in to New Hampshire

Take exit 4 for "Spaulding Turnpike, 4 and Rte. 16, NH Lakes, White Moutains" which exits to the LEFT. This will take you directly onto north Rte. 16/Spaulding Turnpike towards Newington and Dover. Follow the Spaulding Turnpike /Route 16 northbound and take Exit 1, Pease Int'l Tradeport. Turn left at the bottom of the Exit 1 ramp. Cross under the Spaulding Turnpike, Stay to the two right lanes. You are now on the northern entrance road (Pease Boulevard) to Pease International Tradeport. Then follow directions at bottom of this page.

## **OR**

Take Exit 3 Portsmouth/Greenland to the stoplight. Take left onto Rt. 33, at the next light you will see a sign for Pease International Tradeport; take a right at the light onto Grafton Drive. Follow Grafton Drive to its end at Corporate Dr. (Great Bay Comm. College directly across). Take a left onto Corporate Drive to the 4 way intersection. Go straight, the road changes to New Hampshire Ave. See 222 International complex to your right. Take the first right into the complex and an immediate right into the parking lot for DES.

### Via Spaulding Turnpike/State Route 16 OR from the Portsmouth Traffic Circle

Follow the Spaulding Turnpike /Route 16 northbound and exit at Exit 1, Pease Int'l Tradeport. Turn left at the bottom of the Exit 1 ramp. Cross under the Spaulding Turnpike, you are now at the Pease Int. Tradeport. Then follow directions at bottom of this page.

## Via I-95

Follow Interstate 95 southbound and exit at Exit 5. This will bring you directly onto the Spaulding Turnpike/Rte 16. Follow the Spaulding Turnpike /Route 16 northbound and Take exit 1. **Pease Int'l Tradeport** Turn left at the bottom of the Exit 1 ramp. Cross under the Spaulding Turnpike. Stay to the right two lanes. You are now on the northern entrance road (Pease Boulevard) to Pease International Tradeport. Then follow directions at bottom of this page.

## Via the Spaulding Turnpike (State Route 16)

Follow the Spaulding Turnpike/Route 16 southbound and exit at Exit 1, Pease *Int'l Tradeport*. Turn right at the bottom of the Exit 1 ramp. You are now on the northern entrance road (Pease Boulevard) to Pease International Tradeport. Then follow directions at bottom of this page.

# ONCE INSIDE THE PEASE TRADEPORT on the Northern Entrance Road

Go to the first set of traffic lights and take a left. Go a short distance past the Bank of NH to a large 4 way intersection. Go straight through this intersection for another 1 mile to a 4-way intersection. Take a right onto New Hampshire Drive. Take the next right into the office complex. Take an immediate right into the parking lot. Find the DES office at **Unit 175** approximately ½ way along the building. **Note the "NH Dept. of Environmental Services" sign at this corner**.