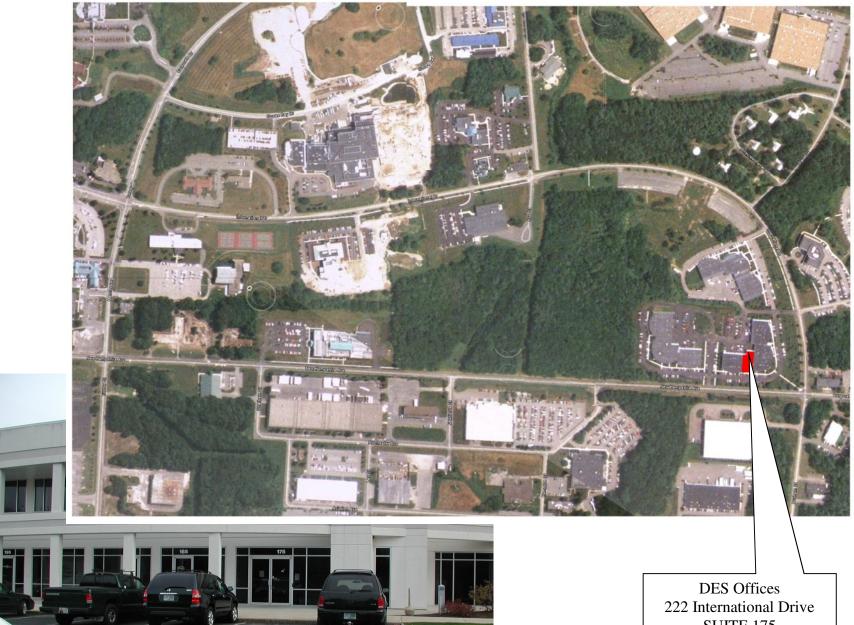

## **OR**

Take Exit 3 Portsmouth/Greenland to the stoplight. Take left onto Rt. 33, at the next light you will see a sign for Pease International Tradeport; take a right at the light onto Grafton Drive. Follow Grafton Drive to its end at Corporate Dr. (Great Bay Comm. College directly across). Take a left onto Corporate Drive to the 4 way intersection. Go straight, the road changes to New Hampshire Ave. See 222 International complex to your right. Take the first right into the complex and an immediate right into the parking lot for DES.

# ONCE INSIDE THE PEASE TRADEPORT on the Northern Entrance Road

Go to the first set of traffic lights and take a left. Go a short distance past the Bank of NH to a large 4 way intersection. Go straight through this intersection for another 1 mile to a 4-way intersection. Take a right onto New Hampshire Drive. Take the next right into the office complex. Take an immediate right into the parking lot. Find the DES office at **Unit 175** approximately ½ way along the building. **Note the "NH Dept. of Environmental Services" sign at this corner**.

Maps and Photos NEXT 2 PAGES

SUITE 175