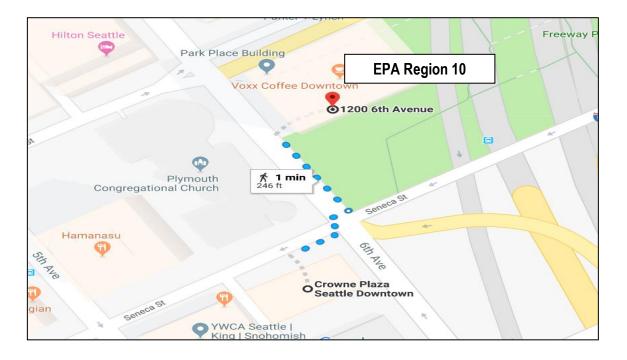

The EPA Region 10 office is located at: 1200 Sixth Avenue Seattle, Washington 98101

Please note: The training will be held at the EPA Region 10 office in Seattle, Washington; a sleeping room block has been established at The Crowne Plaza Seattle Downtown Hotel which is located approximately 250 feet from the EPA Region 10 building. For those driving to the training, paid parking is available in the EPA Region 10 building (Park Place building) with preferred stalls available for alternative fuel vehicles.

# Walking Directions to EPA Region 10 office from the Crowne Plaza Hotel Approximately 250 feet, 1 minute

- Exit the hotel on Seneca Street heading towards Sixth Avenue.
- Make a left on Sixth Avenue.
- EPA Region 10 will be located on the right at 1200 Sixth Avenue (Park Place Building).