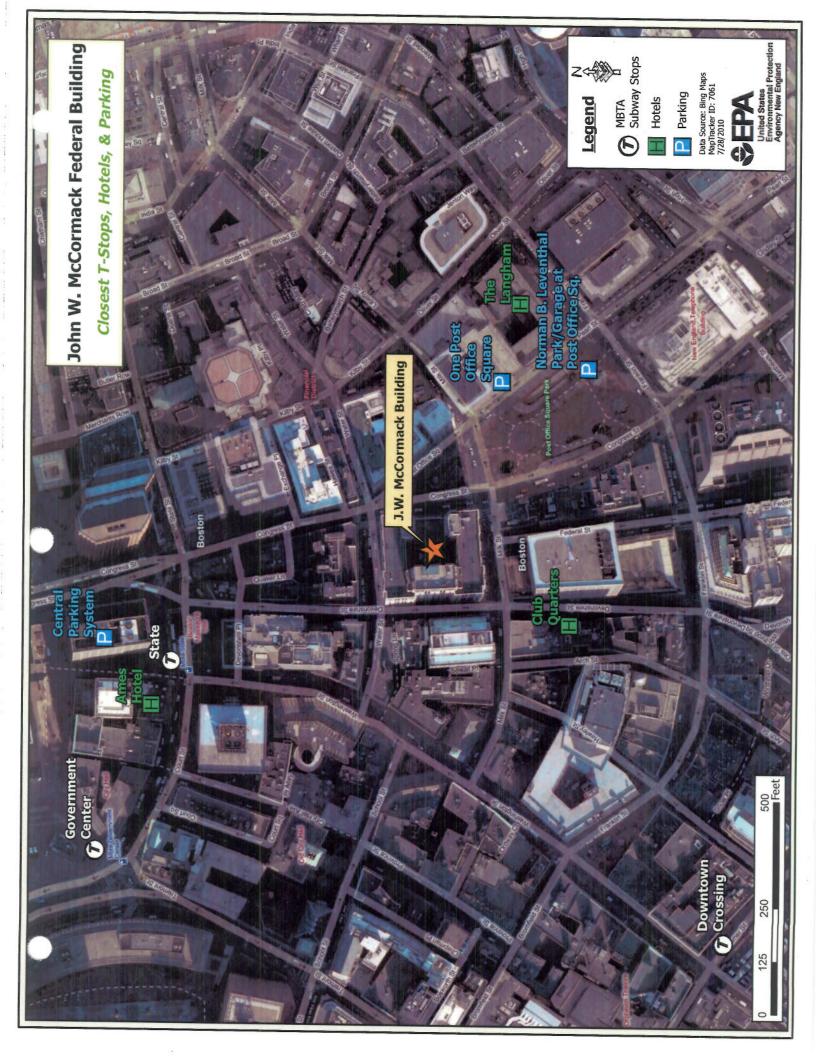

# **Closest Hotels**

## The Langan

250 Franklin Street Boston, MA 02110 (617) 451-1900 http://www.langhamhotels.com/

### **Club Quarters**

161 Devonshire Street Boston, MA 02110-1404 (617) 357-6400 www.clubpuarters.com

#### **Ames Hotel – Boston**

1 Court Street Boston, MA 02108 www.ameshotel.com

# **Closest Parking Facilities**

### **One Post Office Square**

1 Post Office Square Boston, MA 02109 (617) 357-4484 www.centralparking.com

# Norman B. Leventhal Park/Garage at Post Office Square

Zero Post Office Square Boston, MA 02109 (617) 423-1500 www.normanbleventhalpark.org

### **Central Parking System**

28 State Street Boston, MA 02109-1775 (617) 227-0807 www.parking.com