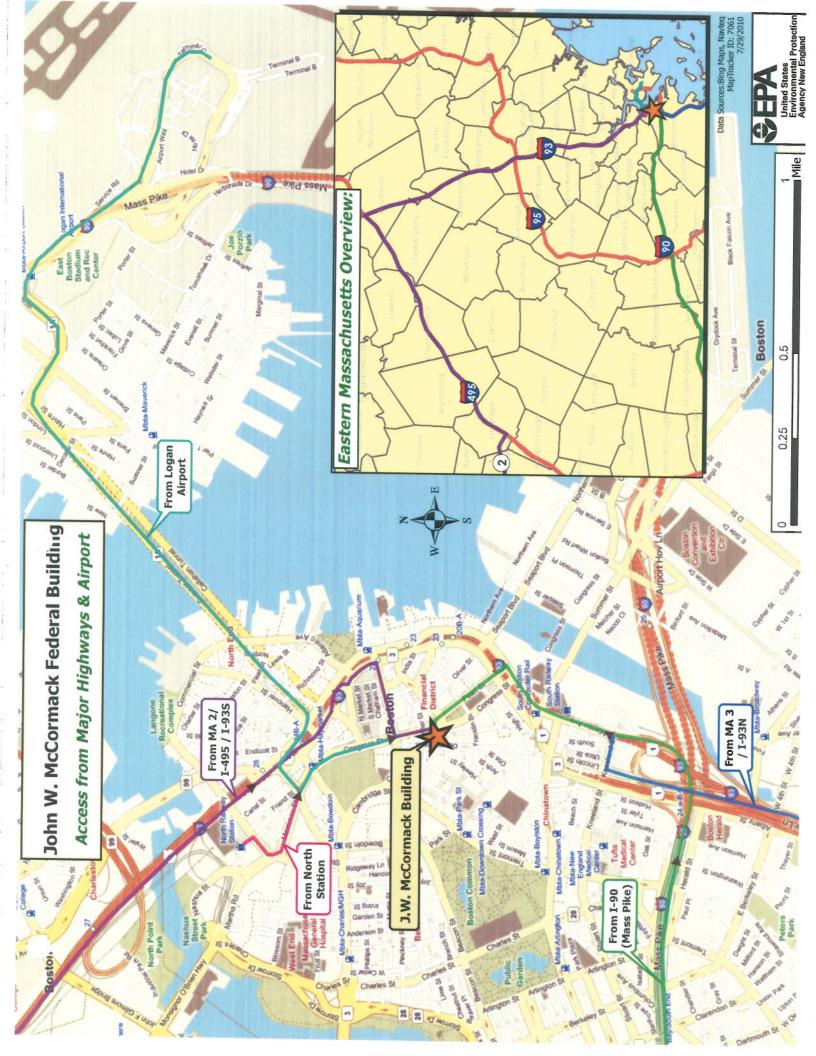

# **Access From Major Highways**

## **How to Access Region 1 EPA Office from: Route 90 (Mass Pike)**

Interstate 90 MA

Head east on I-90 E

Partial toll road 64.8 mi

Take exit 24A-24B-24C on the left for I-93 N/I-93 S toward S Station/Concord

NH/Quincy

Toll road 0.1 mi

Take exit 24A toward S Station

Toll road 0.1 mi

Keep left at the fork to continue toward Atlantic Ave and merge onto Atlantic Ave

Partial toll road 0.6 mi

Turn left at Pearl St 0.2 mi

Continue onto Post Office Square

Destination will be on the left 276 ft

5 Post Office Square Boston, MA 02109

## **How to Access Region 1 EPA Office from: Route 495**

Littleton/Route 495

Head southwest on Foster St toward Bulkeley Rd 0.5 mi

Turn right at Taylor St 0.5 mi

Turn left to merge onto MA-2 E 0.5 mi

Merge onto I-495 N via the ramp to Lowell/Lawrence 19.4 mi

Take exit 40A to merge onto I-93 S toward Boston 22.7 mi

Take exit 24A toward Government Center 0.3 mi

Turn left at John F Fitzgerald Surface Rd 0.1 mi

Take the 1st right onto State St 0.2 mi

Turn left at Congress St 0.1 mi

5 Post Office Square Boston, MA 02109

#### How to Access Region 1 EPA Office from: Massachusetts 3MA

Head southeast on MA-3 S toward Exit 12 0.3 mi

Take exit 12 toward Marshfield 0.3 mi

Merge onto Church St 0.2 mi

Turn left to merge onto MA-3 N toward Braintree/Boston 15.8 mi

Take exit 20B to merge onto I-93 N toward Boston 8.4 mi

Take exit 20 toward S. Station 1.1 mi

Continue straight onto Lincoln St 472 ft

Turn right at Kneeland St 0.1 mi

Kneeland St turns left and becomes Atlantic Ave 0.4 mi

Turn left at Pearl St 0.2 mi

Continue onto Post Office Square Destination will be on the left 276 ft 5 Post Office Square Boston, MA 02109

## How to Access Region 1 EPA Office from: Massachusetts 2MA

Head east on MA-2 E/US-202 N toward Exit 19

Continue to follow MA-2 E 23.4 mi

Slight left to stay on MA-2 E (signs for Boston) 12.3 mi

Merge onto I-495 N via the ramp to Lowell/Lawrence 11.3 mi

Take exit 35A to merge onto US-3 S toward Burlington 10.7 mi

Take exit 25A to merge onto I-95 N/MA-128 N/US-3 S toward US-3 S/Boston/Peabody

Continue to follow I-95 N/MA-128 N 6.1 mi

Take exit 37A to merge onto I-93 S toward Boston 10.8 mi

Take exit 24A toward Government Center 0.3 mi

Turn left at John F Fitzgerald Surface Rd 0.1 mi

Take the 1st right onto State St 0.2 mi

Turn left at Congress St 0.1 mi

5 Post Office Square Boston, MA 02109