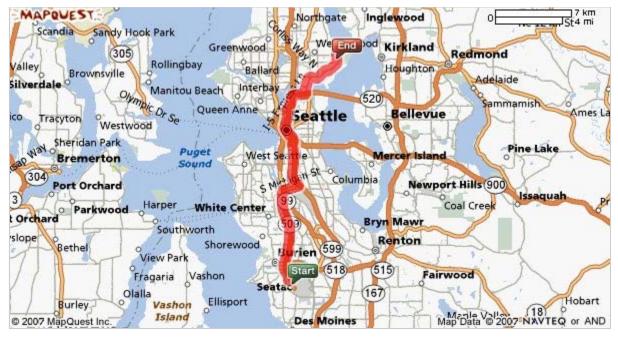

- Start: Everett, WA US
- End: 7600 Sand Point Way Ne Seattle, WA 98115-6349, US

Notes:

to NOAA from Everett

| Do you know<br>YOUR Score? |                       |
|----------------------------|-----------------------|
| Your<br>Credit Score       | Your<br>Interest Rate |
| Find out instantly!        |                       |

| Directions                                                               | Distance           |  |
|--------------------------------------------------------------------------|--------------------|--|
| Total Est. Time: 31 minutes Total Est. Distance: 19.60 miles             |                    |  |
| <b>1:</b> Start out going WEST on S 168TH ST toward DES MOINES ME<br>DR. | EMORIAL <0.1 miles |  |
| 2: Turn RIGHT onto DES MOINES MEMORIAL DR.                               | 0.5 miles          |  |
| 3: Turn LEFT onto S 160TH ST.                                            | 0.1 miles          |  |
| 4: Merge onto WA-509 N via the ramp on the LEFT toward SEAT              | TLE. 6.0 miles     |  |
| 5: Take the MICHIGAN ST exit toward I-5.                                 | 0.2 miles          |  |
| 6: Keep LEFT at the fork to go on S MICHIGAN ST.                         | 0.5 miles          |  |
| 7: S MICHIGAN ST becomes S BAILEY ST.                                    | <0.1 miles         |  |
| 8: Merge onto I-5 N via the ramp on the LEFT toward VANCOUVE             | ER BC. 6.9 miles   |  |
| 9: Merge onto WA-520 E via EXIT 168B toward BELLEVUE / KIRK              | KLAND. 0.8 miles   |  |
| <b>10:</b> Take the MONTLAKE BLVD exit toward UNIV OF WASH.              | 0.2 miles          |  |
| 11: Turn LEFT onto MONTLAKE BLVD E.                                      | 1.3 miles          |  |
| 12: Stay STRAIGHT to go onto NE 45TH ST.                                 | 0.4 miles          |  |
| 13: Stay STRAIGHT to go onto SAND POINT WAY NE.                          | 2.1 miles          |  |
| END 14: End at 7600 Sand Point Way Ne<br>Seattle, WA 98115-6349, US      |                    |  |

Total Est. Time: 31 minutesTotal Est. Distance: 19.60 miles

Start: Everett, WA US

End:

7600 Sand Point Way Ne Seattle, WA 98115-6349, US

All rights reserved. Use Subject to License/Copyright

These directions are informational only. No representation is made or warranty given as to their content, road conditions or route usability or expeditiousness. User assumes all risk of use. MapQuest and its suppliers assume no responsibility for any loss or delay resulting from such use.