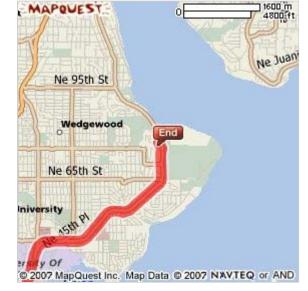

- Start: Everett, WA US
- End: 7600 Sand Point Way Ne Seattle, WA 98115-6349, US

Notes:

to NOAA from Everett

| Do you know<br>YOUR Score? |                       |
|----------------------------|-----------------------|
| Your<br>Credit Score       | Your<br>Interest Rate |
| Find out instantly!        |                       |

| Directions                                                               | Distance           |  |
|--------------------------------------------------------------------------|--------------------|--|
| Total Est. Time: 31 minutes Total Est. Distance: 19.60 miles             |                    |  |
| <b>1:</b> Start out going WEST on S 168TH ST toward DES MOINES ME<br>DR. | EMORIAL <0.1 miles |  |
| 2: Turn RIGHT onto DES MOINES MEMORIAL DR.                               | 0.5 miles          |  |
| 3: Turn LEFT onto S 160TH ST.                                            | 0.1 miles          |  |
| 4: Merge onto WA-509 N via the ramp on the LEFT toward SEAT              | TLE. 6.0 miles     |  |
| 5: Take the MICHIGAN ST exit toward I-5.                                 | 0.2 miles          |  |
| 6: Keep LEFT at the fork to go on S MICHIGAN ST.                         | 0.5 miles          |  |
| 7: S MICHIGAN ST becomes S BAILEY ST.                                    | <0.1 miles         |  |
| 8: Merge onto I-5 N via the ramp on the LEFT toward VANCOUVE             | ER BC. 6.9 miles   |  |
| 9: Merge onto WA-520 E via EXIT 168B toward BELLEVUE / KIRK              | KLAND. 0.8 miles   |  |
| <b>10:</b> Take the MONTLAKE BLVD exit toward UNIV OF WASH.              | 0.2 miles          |  |
| 11: Turn LEFT onto MONTLAKE BLVD E.                                      | 1.3 miles          |  |
| 12: Stay STRAIGHT to go onto NE 45TH ST.                                 | 0.4 miles          |  |
| 13: Stay STRAIGHT to go onto SAND POINT WAY NE.                          | 2.1 miles          |  |
| END 14: End at 7600 Sand Point Way Ne<br>Seattle, WA 98115-6349, US      |                    |  |