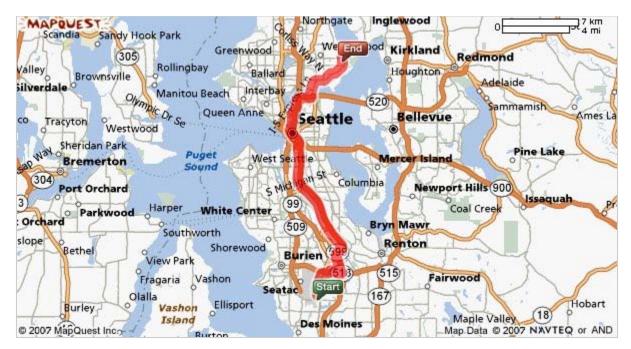

Start: 17801 International Blvd

Seatac, WA 98158-1202, US

End: 7600 Sand Point Way Ne

Seattle, WA 98115-6349, US

Notes:

To NOAA from SeaTac Airport

| Direction                                                    | ons                                                                                            | Distance   |
|--------------------------------------------------------------|------------------------------------------------------------------------------------------------|------------|
| Total Est. Time: 31 minutes Total Est. Distance: 21.31 miles |                                                                                                |            |
| START                                                        | <ol> <li>Start out going SOUTH on INTERNATIONAL BLVD / PACIFIC HWY S /<br/>WA-99 S.</li> </ol> | <0.1 miles |
| NORTH 99                                                     | 2: Make a U-TURN onto INTERNATIONAL BLVD / PACIFIC HWY S / WA-99 N.                            | 1.5 miles  |
| EAST 518                                                     | 3: Merge onto WA-518 E toward I-405 / RENTON / I-5.                                            | 1.1 miles  |
| NORTH                                                        | 4: Merge onto I-5 N via the exit on the LEFT toward SEATTLE.                                   | 13.6 miles |
| EAST<br>520                                                  | 5: Merge onto WA-520 E via EXIT 168B toward BELLEVUE / KIRKLAND.                               | 0.8 miles  |
| EXIT                                                         | 6: Take the MONTLAKE BLVD exit toward UNIV OF WASH.                                            | 0.2 miles  |
| <del>•</del>                                                 | 7: Turn LEFT onto MONTLAKE BLVD E.                                                             | 1.3 miles  |
| 1                                                            | 8: Stay STRAIGHT to go onto NE 45TH ST.                                                        | 0.4 miles  |
| 1                                                            | 9: Stay STRAIGHT to go onto SAND POINT WAY NE.                                                 | 2.1 miles  |
| END                                                          | 10: End at 7600 Sand Point Way Ne<br>Seattle, WA 98115-6349, US                                |            |
| Total I                                                      | Est. Time: 31 minutes Total Est. Distance: 21.31 miles                                         |            |