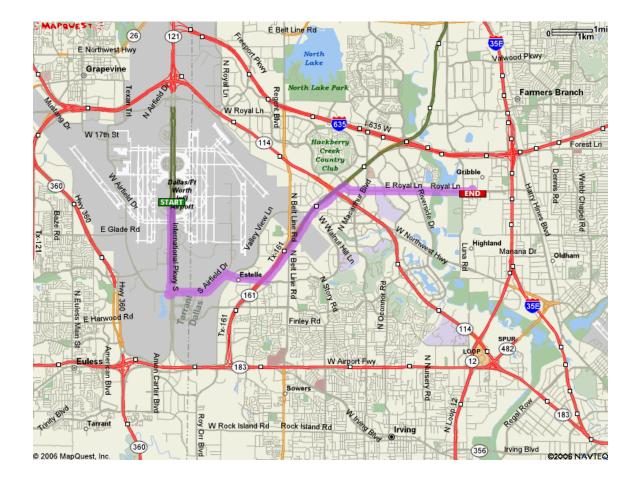

|                                                                                              | Distance   | Maps       |
|----------------------------------------------------------------------------------------------|------------|------------|
| 1: Start out going SOUTH on INTERNATIONAL PKWY S / TX-97 SPUR S (Portions toll).             | 1.8 miles  | <u>Map</u> |
| 2: Take the ramp toward AIRFIELD DR / REMOTE SOUTH / RENTAL CARS.                            | <0.1 miles | <u>Map</u> |
| 3: Turn SLIGHT LEFT onto S SERVICE RD / INTERNATIONAL PKWY.                                  | 0.1 miles  | <u>Map</u> |
| 4: Take the ramp toward AIRFIELD DR EAST / REMOTE SOUTH.                                     | 0.1 miles  | <u>Map</u> |
| 5: Merge onto S AIRFIELD DR.                                                                 | 1.4 miles  | <u>Map</u> |
| 6: Take the E34TH / WALNUT HILL LANE ramp toward I-635 / AIRPORT EXIT / TX-161 / TX-114.     | <0.1 miles | <u>Map</u> |
| 7: Turn SLIGHT RIGHT onto W WALNUT HILL LN / E 34TH ST. Continue to follow W WALNUT HILL LN. | 0.9 miles  | <u>Map</u> |
| 8: Turn LEFT onto TX-161.                                                                    | 2.8 miles  | <u>Map</u> |
| 9: Take the ROYAL LN ramp.                                                                   | 0.1 miles  | <u>Map</u> |
| 10: Take the ROYAL LN EAST ramp.                                                             | <0.1 miles | <u>Map</u> |
| 11: Merge onto W ROYAL LN.                                                                   | 3.1 miles  | <u>Map</u> |
| 12: Turn LEFT onto FERRELL AVE / FERRELL DR.                                                 | <0.1 miles | <u>Map</u> |
| 13: End at 11419 Ferrell Dr Farmers Branch, TX 75234-9419, US                                |            | <u>Map</u> |
| Total Est. Time: 21 minutes                                                                  |            |            |